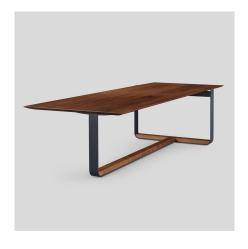

### piedmont conference/dining table

P35

The original piedmont conference/dining table features a rectangular solid timber top. Edge profiles may be flat, reverse bullnose, or wafer undercut (pricing may vary). Spacious accommodation of 10+ persons at standard size. Base is formed steel or bronze with timber detailing to match and adjustable leveler feet. All standard timber and metal finishes available. Contact skram for customization options. Residential use. For meeting and boardroom versions at a large scale and/or fully integrated connectivity and wire management options, please refer to contract version of this product for ordering details.

## skram

**P35** width 120 / 305cm

depth 42 / 107cm

height 29 / 74cm