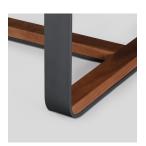

### piedmont conference/dining table

P35

The original piedmont conference/dining table features a rectangular solid timber top. Edge profiles may be flat, reverse bullnose, or wafer undercut (pricing may vary). Spacious accommodation of 10+ persons at standard size. Base is formed steel or bronze with timber detailing to match and adjustable leveler feet. All standard timber and metal finishes available. Contact skram for customization options. Residential use. For meeting and boardroom versions at a large scale and/or fully integrated connectivity and wire management options, please refer to contract version of this product for ordering details.

#### Timber

WA-N: White Ash, Natural

WA-G: White Ash, Grey

WA-E: White Ash, Ebonized

WA-WW: White Ash, Whitewashed

WAL: Walnut, Natural

custom

custom

#### Natural

SS4: Brushed Stainless Steel

GML: Gunmetal

DRB: Dark Rubbed Bronze

NRB: Natural Rubbed Bronze