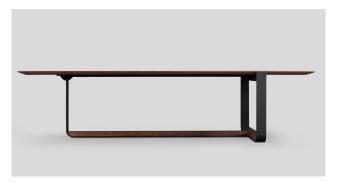

### piedmont conference/dining table

P35

The original piedmont conference/dining table features a rectangular solid timber top. Edge profiles may be flat, reverse bullnose, or wafer undercut (pricing may vary). Spacious accommodation of 10+ persons at standard size. Base is formed steel or bronze with timber detailing to match and adjustable leveler feet. All standard timber and metal finishes available. Contact skram for customization options. Residential use. For meeting and boardroom versions at a large scale and/or fully integrated connectivity and wire management options, please refer to contract version of this product for ordering details.

## skram

**P35** width 120 / 305cm

depth 42 / 107cm

height 29 / 74cm