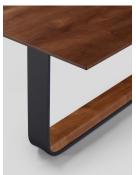

### piedmont conference/dining table

P35

The original piedmont conference/dining table features a rectangular solid timber top. Edge profiles may be flat, reverse bullnose, or wafer undercut (pricing may vary). Spacious accommodation of 10+ persons at standard size. Base is formed steel or bronze with timber detailing to match and adjustable leveler feet. All standard timber and metal finishes available. Contact skram for customization options. Residential use. For meeting and boardroom versions at a large scale and/or fully integrated connectivity and wire management options, please refer to contract version of this product for ordering details.

#### Timber

WA-N: White Ash, Natural

WA-G: White Ash, Grey

WA-E: White Ash, Ebonized

WA-WW: White Ash, Whitewashed

WAL: Walnut, Natural

custom

custom

#### Natural

SS4: Brushed Stainless Steel

GML: Gunmetal

DRB: Dark Rubbed Bronze

NRB: Natural Rubbed Bronze