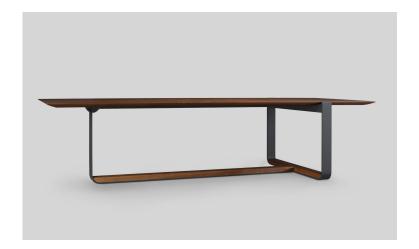

### piedmont conference/dining table

P35

The original piedmont conference/dining table features a rectangular solid timber top. Edge profiles may be flat, reverse bullnose, or wafer undercut (pricing may vary). Spacious accommodation of 10+ persons at standard size. Base is formed steel or bronze with timber detailing to match and adjustable leveler feet. All standard timber and metal finishes available. Contact skram for customization options. Residential use. For meeting and boardroom versions at a large scale and/or fully integrated connectivity and wire management options, please refer to contract version of this product for ordering details.

## skram

**P35** width 120 / 305cm

depth 42 / 107cm

height 29 / 74cm