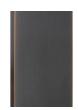

#### Natural

SS4: Brushed Stainless Steel

GML: Gunmetal

DRB: Dark Rubbed Bronze

NRB: Natural Rubbed Bronze