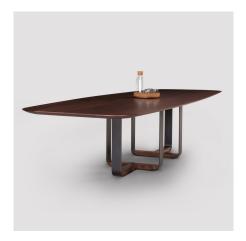

### piedmont pedestal table P33

The piedmont pedestal table features solid timber construction with arcing edges and radiused corners. Client may specify edge profile as reverse bullnose, or wafer undercut. Spacious accommodation of 10+ persons at standard size. Pedestal bases are formed steel or bronze with timber detailing to match and adjustable leveler feet. All standard timber and metal finishes available. Contact skram for customization options. Residential use. For meeting and boardroom versions at a large scale and/or fully integrated connectivity and wire management options, please refer to contract version of this product for ordering details.

## skram

**P33** width 120 / 305cm

depth 42 / 107cm

height 29 / 74cm