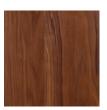

#### Timber

WA-N: White Ash, Natural

WA-G: White Ash, Grey

WA-E: White Ash, Ebonized

WA-WW: White Ash, Whitewashed

WAL: Walnut, Natural

custom

custom