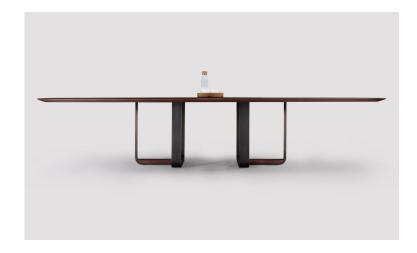

### piedmont pedestal table P33

The piedmont pedestal table features solid timber construction with arcing edges and radiused corners. Client may specify edge profile as reverse bullnose, or wafer undercut. Spacious accommodation of 10+ persons at standard size. Pedestal bases are formed steel or bronze with timber detailing to match and adjustable leveler feet. All standard timber and metal finishes available. Contact skram for customization options. Residential use. For meeting and boardroom versions at a large scale and/or fully integrated connectivity and wire management options, please refer to contract version of this product for ordering details.

## skram

**P33** width 120 / 305cm

depth 42 / 107cm

height 29 / 74cm