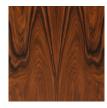

## Veneer

WA-N: White Ash, Natural

RWO-N: Rift White Oak, Natural

F-WAL: Walnut, Figured

WA-E: White Ash, Ebonized

WA-G: White Ash, Grey

WA-WW: White Ash, Whitewashed

SR: Santos Rosewood, Oiled and Waxed