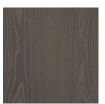

## Veneer

WA-N: White Ash, Natural

RWO-N: Rift White Oak, Natural

F-WAL: Walnut, Figured

WA-E: White Ash, Ebonized

WA-G: White Ash, Grey

WA-WW: White Ash, Whitewashed

SR: Santos Rosewood, Oiled and Waxed