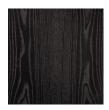

## Veneer

WA-N: White Ash, Natural

RWO-N: Rift White Oak, Natural

F-WAL: Walnut, Figured

WA-E: White Ash, Ebonized

WA-G: White Ash, Grey

WA-WW: White Ash, Whitewashed

SR: Santos Rosewood, Oiled and Waxed