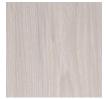

## Veneer

WA-N: White Ash, Natural

RWO-N: Rift White Oak, Natural

F-WAL: Walnut, Figured

WA-E: White Ash, Ebonized

WA-G: White Ash, Grey

WA-WW: White Ash, Whitewashed

SR: Santos Rosewood, Oiled and Waxed