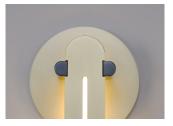

## skram

torpedo

Torpedo is a L.E.D driven sconce. The main body is bronze. The end cap and hang bar — with joinery that references the traditional woodworking that defines skram's products — are gunmetal steel. Light emanates from slots on the front and sides. The rear is fully machined-out and diffused, resulting in the soft illumination of the wall. Premium quality, high-efficiency L.E.D. light engines provide outstanding quality and output. All skram lighting products rate at 90+ CRI, 2700k and are UL listed. Additional specifications and details for this product are available in 'downloads' section. Professional installation required. Residential or contract use.

## skram

T10 main body: 2w x 2d projection from wall: cover plate x 19.38h / 5cm x 4 / 10cm diameter: 6 / 15cm 5cm x 49cm

Metal

GML: Gunmetal

DRB: Dark Rubbed Bronze

NRB: Natural Rubbed Bronze