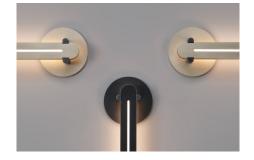

## skram

torpedo

Torpedo is a L.E.D driven sconce. The main body is bronze. The end cap and hang bar — with joinery that references the traditional woodworking that defines skram's products — are gunmetal steel. Light emanates from slots on the front and sides. The rear is fully machined-out and diffused, resulting in the soft illumination of the wall. Premium quality, high-efficiency L.E.D. light engines provide outstanding quality and output. All skram lighting products rate at 90+ CRI, 2700k and are UL listed. Additional specifications and details for this product are available in 'downloads' section. Professional installation required. Residential or contract use.

## skram

T10 main body: 2w x 2d projection from wall: cover plate x 19.38h / 5cm x 4 / 10cm diameter: 6 / 15cm 5cm x 49cm

Metal

GML: Gunmetal

DRB: Dark Rubbed Bronze

NRB: Natural Rubbed Bronze