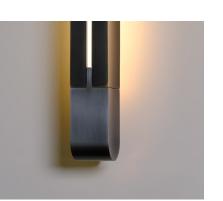

## skram

torpedo

Torpedo is a L.E.D driven sconce. The main body is bronze. The end cap and hang bar — with joinery that references the traditional woodworking that defines skram's products — are gunmetal steel. Light emanates from slots on the front and sides. The rear is fully machined-out and diffused, resulting in the soft illumination of the wall. Premium quality, high-efficiency L.E.D. light engines provide outstanding quality and output. All skram lighting products rate at 90+ CRI, 2700k and are UL listed. Additional specifications and details for this product are available in 'downloads' section. Professional installation required. Residential or contract use.

## skram

T10 main body: 2w x 2d projection from wall: cover plate x 19.38h / 5cm x 4 / 10cm diameter: 6 / 15cm 5cm x 49cm

Metal

GML: Gunmetal

DRB: Dark Rubbed Bronze

NRB: Natural Rubbed Bronze