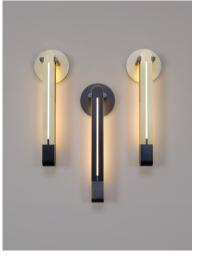

## skram

torpedo

Torpedo is a L.E.D driven sconce. The main body is bronze. The end cap and hang bar — with joinery that references the traditional woodworking that defines skram's products — are gunmetal steel. Light emanates from slots on the front and sides. The rear is fully machined-out and diffused, resulting in the soft illumination of the wall. Premium quality, high-efficiency L.E.D. light engines provide outstanding quality and output. All skram lighting products rate at 90+ CRI, 2700k and are UL listed. Additional specifications and details for this product are available in 'downloads' section. Professional installation required. Residential or contract use.

## skram

T10 main body: 2w x 2d projection from wall: cover plate x 19.38h / 5cm x 4 / 10cm diameter: 6 / 15cm 5cm x 49cm

Metal

GML: Gunmetal

DRB: Dark Rubbed Bronze

NRB: Natural Rubbed Bronze