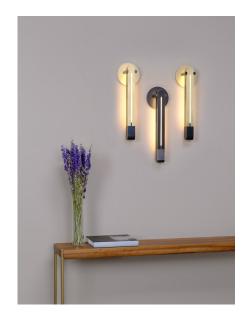

## skram

torpedo

Torpedo is a L.E.D driven sconce. The main body is bronze. The end cap and hang bar — with joinery that references the traditional woodworking that defines skram's products — are gunmetal steel. Light emanates from slots on the front and sides. The rear is fully machined-out and diffused, resulting in the soft illumination of the wall. Premium quality, high-efficiency L.E.D. light engines provide outstanding quality and output. All skram lighting products rate at 90+ CRI, 2700k and are UL listed. Additional specifications and details for this product are available in 'downloads' section. Professional installation required. Residential or contract use.

## skram

T10 main body: 2w x 2d projection from wall: cover plate x 19.38h / 5cm x 4 / 10cm diameter: 6 / 15cm 5cm x 49cm

Metal

GML: Gunmetal

DRB: Dark Rubbed Bronze

NRB: Natural Rubbed Bronze