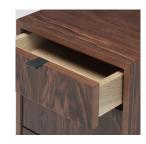

## skram

wishbone 3-drawer cabinet <sup>W28</sup>

The wishbone 3-drawer cabinet is a stand-alone or companion to wishbone desks and may be placed beneath all skram desk models. Hardwood veneer longwoods are hand book-matched. Construction is mitered, 'waterfall' edges and mortise-and-teonon joinery. All edges and corners are reinforced with solid timber for added durability. Drawers are solid maple with cork-lined bottoms riding on soft-closing concealed runners and opening via low profile tab style drawer pulls. Lower drawer is configured for legal/letter files. Custom sizing and finish options are also available. Residential or contract use.