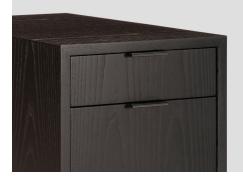

## skram

wishbone 3-drawer cabinet <sup>W28</sup>

The wishbone 3-drawer cabinet is a stand-alone or companion to wishbone desks and may be placed beneath all skram desk models. Hardwood veneer longwoods are hand book-matched. Construction is mitered, 'waterfall' edges and mortise-and-teonon joinery. All edges and corners are reinforced with solid timber for added durability. Drawers are solid maple with cork-lined bottoms riding on soft-closing concealed runners and opening via low profile tab style drawer pulls. Lower drawer is configured for legal/letter files. Custom sizing and finish options are also available. Residential or contract use.