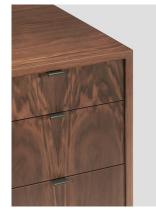

## skram

wishbone 3-drawer cabinet <sup>W28</sup>

The wishbone 3-drawer cabinet is a stand-alone or companion to wishbone desks and may be placed beneath all skram desk models. Hardwood veneer longwoods are hand book-matched. Construction is mitered, 'waterfall' edges and mortise-and-teonon joinery. All edges and corners are reinforced with solid timber for added durability. Drawers are solid maple with cork-lined bottoms riding on soft-closing concealed runners and opening via low profile tab style drawer pulls. Lower drawer is configured for legal/letter files. Custom sizing and finish options are also available. Residential or contract use.