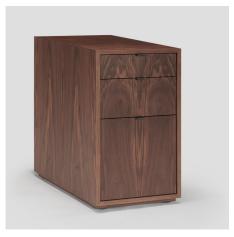

## skram

wishbone 3-drawer cabinet <sup>W28</sup>

The wishbone 3-drawer cabinet is a stand-alone or companion to wishbone desks and may be placed beneath all skram desk models. Hardwood veneer longwoods are hand book-matched. Construction is mitered, 'waterfall' edges and mortise-and-teonon joinery. All edges and corners are reinforced with solid timber for added durability. Drawers are solid maple with cork-lined bottoms riding on soft-closing concealed runners and opening via low profile tab style drawer pulls. Lower drawer is configured for legal/letter files. Custom sizing and finish options are also available. Residential or contract use.

## skram

W28

width 14 / 36cm

depth 23.5 / 60cm

height 24.38 / 62cm

Veneer

WA-N: White Ash, Natural

WA-WW: White Ash, Whitewashed