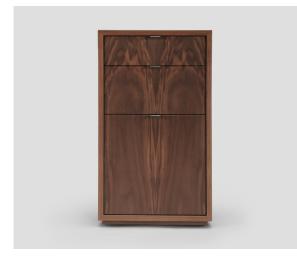

## skram

wishbone 3-drawer cabinet <sup>W28</sup>

The wishbone 3-drawer cabinet is a stand-alone or companion to wishbone desks and may be placed beneath all skram desk models. Hardwood veneer longwoods are hand book-matched. Construction is mitered, 'waterfall' edges and mortise-and-teonon joinery. All edges and corners are reinforced with solid timber for added durability. Drawers are solid maple with cork-lined bottoms riding on soft-closing concealed runners and opening via low profile tab style drawer pulls. Lower drawer is configured for legal/letter files. Custom sizing and finish options are also available. Residential or contract use.

## skram

W28

width 14 / 36cm

depth 23.5 / 60cm

height 24.38 / 62cm

Veneer

WA-N: White Ash, Natural

WA-WW: White Ash, Whitewashed