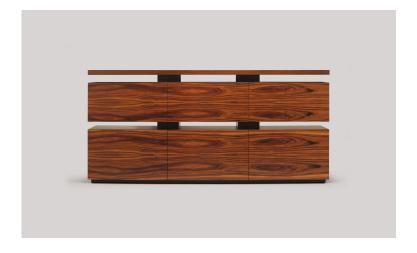

## wishbone credenza W50 / W51

The wishbone credenza is offered in 2 standard models and a variety of veneer and metal finishes. Standard configuration is with 6 drawers (3 per tier). Hardwood veneer longwoods are hand book-matched. Construction is mitered, 'waterfall' edges and mortise-and-tenon joinery. All edges and corners are reinforced with solid timber for added durability. Drawers are solid maple with cork-lined bottoms riding on soft-closing concealed runners and opening via recessed, integral pulls. Optionally, lower drawers may be outfitted with file bars. Custom sizes, configurations, and materials are available. Residential or contract use.

## skram

| W50 | width 60 / 152cm | depth 18 / 46cm | height 30 / 76cm |
|-----|------------------|-----------------|------------------|
| W51 | width 78 / 198cm | depth 18 / 46cm | height 36 / 91cm |