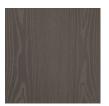

## Veneer

WA-N: White Ash, Natural

RWO-N: Rift White Oak, Natural

F-WAL: Walnut, Figured

WA-E: White Ash, Ebonized

WA-G: White Ash, Grey

WA-WW: White Ash, Whitewashed

SR: Santos Rosewood, Oiled and Waxed