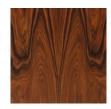

## Veneer

WA-N: White Ash, Natural

RWO-N: Rift White Oak, Natural

F-WAL: Walnut, Figured

WA-E: White Ash, Ebonized

WA-G: White Ash, Grey

WA-WW: White Ash, Whitewashed

SR: Santos Rosewood, Oiled and Waxed