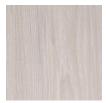

## Veneer

WA-N: White Ash, Natural

RWO-N: Rift White Oak, Natural

F-WAL: Walnut, Figured

WA-E: White Ash, Ebonized

WA-G: White Ash, Grey

WA-WW: White Ash, Whitewashed

SR: Santos Rosewood, Oiled and Waxed