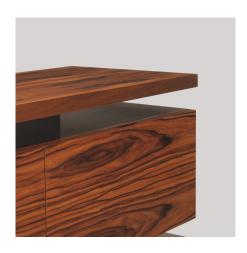

## wishbone credenza W50 / W51

The wishbone credenza is offered in 2 standard models and a variety of veneer and metal finishes. Standard configuration is with 6 drawers (3 per tier). Hardwood veneer longwoods are hand book-matched. Construction is mitered, 'waterfall' edges and mortise-and-tenon joinery. All edges and corners are reinforced with solid timber for added durability. Drawers are solid maple with cork-lined bottoms riding on soft-closing concealed runners and opening via recessed, integral pulls. Optionally, lower drawers may be outfitted with file bars. Custom sizes, configurations, and materials are available. Residential or contract use.