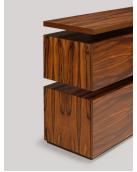

## wishbone credenza W50 / W51

The wishbone credenza is offered in 2 standard models and a variety of veneer and metal finishes. Standard configuration is with 6 drawers (3 per tier). Hardwood veneer longwoods are hand book-matched. Construction is mitered, 'waterfall' edges and mortise-and-tenon joinery. All edges and corners are reinforced with solid timber for added durability. Drawers are solid maple with cork-lined bottoms riding on soft-closing concealed runners and opening via recessed, integral pulls. Optionally, lower drawers may be outfitted with file bars. Custom sizes, configurations, and materials are available. Residential or contract use.