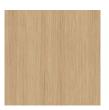

## Veneer

WA-N: White Ash, Natural

RWO-N: Rift White Oak, Natural

F-WAL: Walnut, Figured

WA-E: White Ash, Ebonized

WA-G: White Ash, Grey

WA-WW: White Ash, Whitewashed

SR: Santos Rosewood, Oiled and Waxed