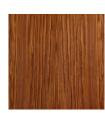

## Veneer

WA-N: White Ash, Natural

RWO-N: Rift White Oak, Natural

F-WAL: Walnut, Figured

WA-E: White Ash, Ebonized

WA-G: White Ash, Grey

WA-WW: White Ash, Whitewashed

SR: Santos Rosewood, Oiled and Waxed