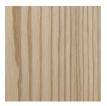

## Veneer

WA-N: White Ash, Natural

RWO-N: Rift White Oak, Natural

F-WAL: Walnut, Figured

WA-E: White Ash, Ebonized

WA-G: White Ash, Grey

WA-WW: White Ash, Whitewashed

SR: Santos Rosewood, Oiled and Waxed