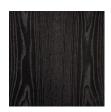

## Veneer

WA-N: White Ash, Natural

RWO-N: Rift White Oak, Natural

F-WAL: Walnut, Figured

WA-E: White Ash, Ebonized

WA-G: White Ash, Grey

WA-WW: White Ash, Whitewashed

SR: Santos Rosewood, Oiled and Waxed