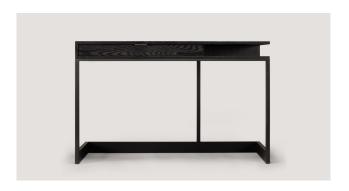

# wishbone drawer desk-small w25

The W25 wishbone drawer desk is available in a variety of veneer and metal finishes. Hardwood veneer longwoods are hand book-matched. Construction is mitered with 'waterfall' edges and mortise-and-tenon joinery. All edges and corners are reinforced with solid timber for added durability. A single full-width drawer is solid maple with a cork-lined bottom rides on soft-closing concealed runners and opens via low-profile tab pulls (matched to metal finish). The W25 desk drawer offers internal partitioning with integrated machined cork cubbies and pencil trays. Integrated connectivity and wire management options are available for this product. Custom sizes, configurations, and materials are available. Residential or contract use.

### skram

W25 width 48 / 122cm depth 21 / 53cm height 29.5 / 75cm leg cl. 24.63 / 63cm