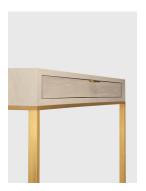

# wishbone drawer desk-small w25

The W25 wishbone drawer desk is available in a variety of veneer and metal finishes. Hardwood veneer longwoods are hand book-matched. Construction is mitered with 'waterfall' edges and mortise-and-tenon joinery. All edges and corners are reinforced with solid timber for added durability. A single full-width drawer is solid maple with a cork-lined bottom rides on soft-closing concealed runners and opens via low-profile tab pulls (matched to metal finish). The W25 desk drawer offers internal partitioning with integrated machined cork cubbies and pencil trays. Integrated connectivity and wire management options are available for this product. Custom sizes, configurations, and materials are available. Residential or contract use.