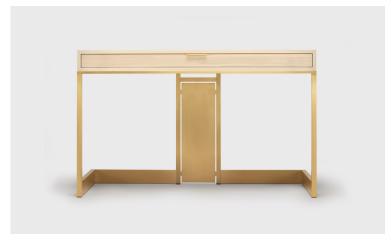

# wishbone drawer desk-small w25

The W25 wishbone drawer desk is available in a variety of veneer and metal finishes. Hardwood veneer longwoods are hand book-matched. Construction is mitered with 'waterfall' edges and mortise-and-tenon joinery. All edges and corners are reinforced with solid timber for added durability. A single full-width drawer is solid maple with a cork-lined bottom rides on soft-closing concealed runners and opens via low-profile tab pulls (matched to metal finish). The W25 desk drawer offers internal partitioning with integrated machined cork cubbies and pencil trays. Integrated connectivity and wire management options are available for this product. Custom sizes, configurations, and materials are available. Residential or contract use.

### skram

W25 width 48 / 122cm depth 21 / 53cm height 29.5 / 75cm leg cl. 24.63 / 63cm