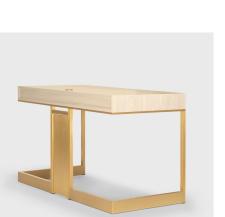

# wishbone drawer desk-small w25

The W25 wishbone drawer desk is available in a variety of veneer and metal finishes. Hardwood veneer longwoods are hand book-matched. Construction is mitered with 'waterfall' edges and mortise-and-tenon joinery. All edges and corners are reinforced with solid timber for added durability. A single full-width drawer is solid maple with a cork-lined bottom rides on soft-closing concealed runners and opens via low-profile tab pulls (matched to metal finish). The W25 desk drawer offers internal partitioning with integrated machined cork cubbies and pencil trays. Integrated connectivity and wire management options are available for this product. Custom sizes, configurations, and materials are available. Residential or contract use.

### skram

W25 width 48 / 122cm depth 21 / 53cm height 29.5 / 75cm leg cl. 24.63 / 63cm