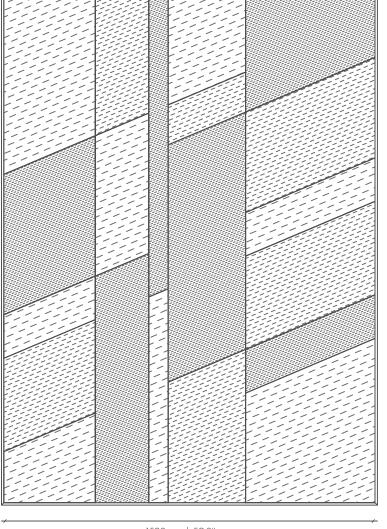

# BLACK RAIN | MIRROR

DESIGNED BY OKHA

2064 mm | 81.3"

1520 mm | 59.8"

### **DIMENSIONS**

 $1520W \times 100D \times 2064H$  mm |  $59.8W \times 3.9D \times 81.3H$  in