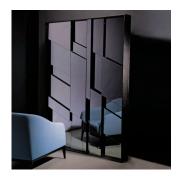

# BLACK RAIN | MIRROR

DESIGNED BY OKHA

2064 mm | 81.3"

1520 mm | 59.8"

#### DESCRIPTION

Clear / Grey / Bronze Mirror Options | Patinated Blue Black Mild Steel Frame