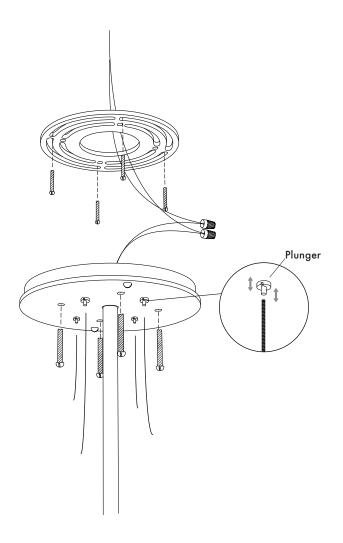

GABRIEL SCOTT

Pass aircraft cables through adjustable-plungers on flat canopy plate. With the Welles fixture in its crate, hold the flat-canopy plate level and adjustthe wires through the plungers so that they are taut and at the desired lengths.

Using two people, lift the fixture to the T-bar. Wire in the fixture by using wire terminals to connect the LED driver to the fixture, on Gabriel-Scott fixtures the black wire(+) is positive and the white wire(-) is neutral. Then mount the fixture's canopy to the T-bar with the provided screws.