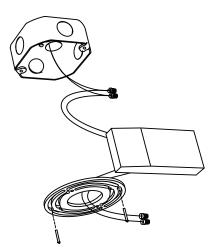

Shut-down associated electrical breaker and wire LED driver to power source. Then secure driver in junction box using provided universal T-bar.

Pass the wires through the stem and canopy and thread them all together.

GABRIEL SCOTT

Pass aircraft cables through adjustable-plungers on flat canopy plate. With the Welles fixture in its crate, hold the flat-canopy plate level and adjustthe wires through the plungers so that they are taut and at the desired lengths.