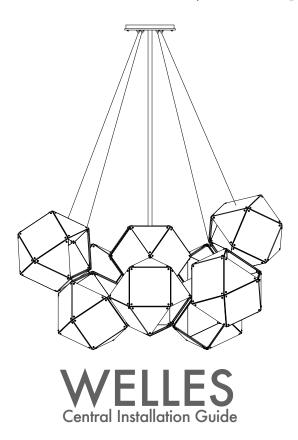

## **Provided Supplies**

- WELLES Central light fixture
- -Socket Assembly
- -Canopy + Screws
- -T-Bar
- -LED Driver
- -Spare LED chip

## **Required Tools:**

- Screwdriver
- 4x 2-pole Wiring Terminals, screw or screwless, 12-18AWG (1.0-2.5mm2), rated for 600V, 15A EX: WAGO 222-412
- Requires LED driver; Input: Local Line Voltage, Output 12Vdc SELV, 5A, Max 60 Watt, Class 2 LED Driver.

Shut-down associated electrical breaker and wire LED driver to power source. Then secure driver in junction box using provided universal T-bar.

Pass the wires through the stem and canopy and thread them all together.