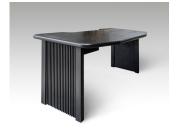

# OKHA

# GEOMETER | Desk

DESIGNED BY OKHA









### WOOD OPTIONS









Natural Ash Co

Carbon Ash

k Java Ash

Chalk Ash

## DESCRIPTION

Ash Timber Base

#### DIMENSIONS

 $1925W \times 795D \times 760H$  mm  $\,$  |  $\,75.8W \times 31.3D \times 29.9H$  in

#### DISCLAIMERS:

TIMBER - Different textures, grains, colouration and densities are all natural characteristics of timbers. We find these variances an inherent and valuable part of the natural beauty of wood, no two pieces are the same making each OKHA design a unique, characterful piece and each product will be different from the next. Timber movement will also occur as this is a natural product.