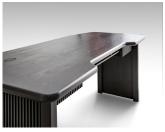

# OKHA

# GEOMETER | Desk

DESIGNED BY OKHA









### WOOD OPTIONS









Natural Ash Co

Carbon Ash

k Java Ash

Chalk Ash

## DESCRIPTION

Ash Timber Base

#### DIMENSIONS

 $1925W \times 795D \times 760H$  mm  $\,$  |  $\,75.8W \times 31.3D \times 29.9H$  in

#### DISCLAIMERS:

TIMBER - Different textures, grains, colouration and densities are all natural characteristics of timbers. We find these variances an inherent and valuable part of the natural beauty of wood, no two pieces are the same making each OKHA design a unique, characterful piece and each product will be different from the next. Timber movement will also occur as this is a natural product.