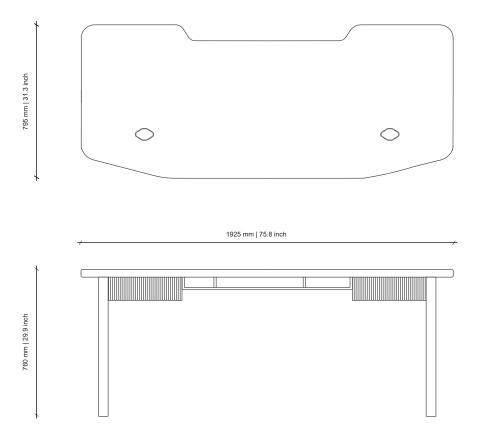

#### DIMENSIONS

 $1925W \times 795D \times 760H$  mm  $\,$  |  $\,75.8W \times 31.3D \times 29.9H$  in