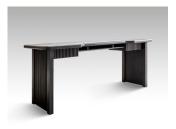

# OKHA

# GEOMETER | Desk

DESIGNED BY OKHA









### WOOD OPTIONS









Natural Ash Co

Carbon Ash

k Java Ash

Chalk Ash

## DESCRIPTION

Ash Timber Base

#### DIMENSIONS

 $1925W \times 795D \times 760H$  mm  $\,$  |  $\,75.8W \times 31.3D \times 29.9H$  in

#### DISCLAIMERS:

TIMBER - Different textures, grains, colouration and densities are all natural characteristics of timbers. We find these variances an inherent and valuable part of the natural beauty of wood, no two pieces are the same making each OKHA design a unique, characterful piece and each product will be different from the next. Timber movement will also occur as this is a natural product.