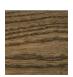

# OKHA

# GEOMETER | Desk

DESIGNED BY OKHA









### WOOD OPTIONS









Natural Ash Co

Carbon Ash

k Java Ash

Chalk Ash

## DESCRIPTION

Ash Timber Base

#### DIMENSIONS

 $1925W \times 795D \times 760H$  mm  $\,$  |  $\,75.8W \times 31.3D \times 29.9H$  in

#### DISCLAIMERS:

TIMBER - Different textures, grains, colouration and densities are all natural characteristics of timbers. We find these variances an inherent and valuable part of the natural beauty of wood, no two pieces are the same making each OKHA design a unique, characterful piece and each product will be different from the next. Timber movement will also occur as this is a natural product.