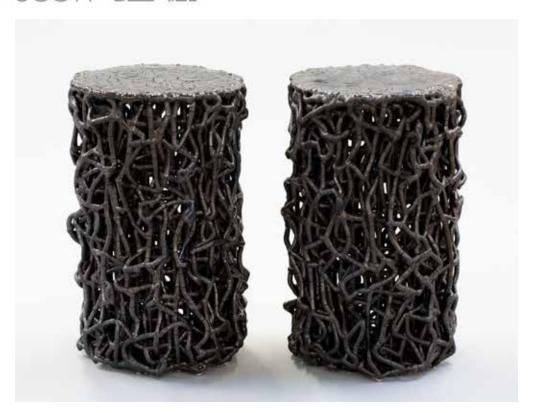

\*Custom Sizes Available

Mangrove Table 18"-20"Dia x 23"H each Metallic Copper

Lead Time: 4-5 Months

Finished Dimensions may vary slightly, +/- 1"

\*Variations occur naturally, no two pieces are identical.

Finish options: Warm White Satin, Metallic Copper, Metallic Black.

New Finish options include colored clay bodies with clear/white over-glaze.

Mangrove Table (In Stock)

18"-20"Dia x 23"H each

Metallic Copper

Lead Time: 4-5 Months

Finished Dimensions may vary slightly, +/- 1"