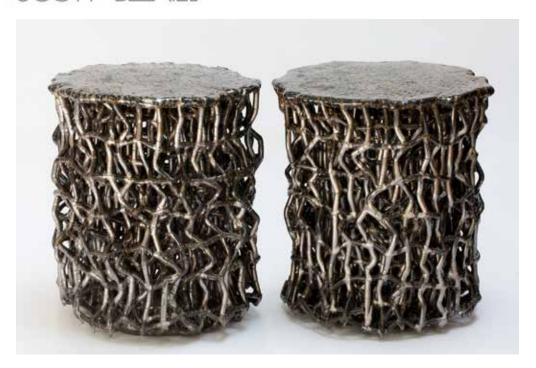

Mangrove Table

12"-14"Dia x 23"H

Metallic Black

Lead Time: 4-5 Months

Additional Finish Options Available.

Finished Dimensions may vary slightly, +/- 1"

\*Variations occur naturally, no two pieces are identical.