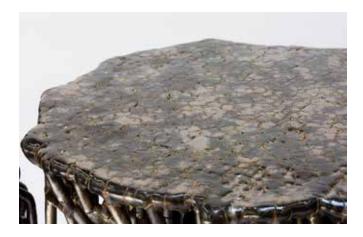

Mangrove Table

12"-14"Dia x 23"H

Metallic Black

Lead Time: 4-5 Months

Additional Finish Options Available.

Finished Dimensions may vary slightly, +/- 1"

\*Variations occur naturally, no two pieces are identical.