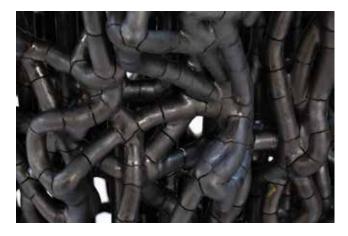

\*Custom Sizes Available

Mangrove Table 18"-20"Dia x 23"H each Metallic Copper

Lead Time: 4-5 Months

Finished Dimensions may vary slightly, +/- 1"

\*Variations occur naturally, no two pieces are identical.

Finish options: Warm White Satin, Metallic Copper, Metallic Black.

New Finish options include colored clay bodies with clear/white over-glaze.

Mangrove Table (In Stock)

18"-20"Dia x 23"H each

Metallic Copper

Lead Time: 4-5 Months

Finished Dimensions may vary slightly, +/- 1"