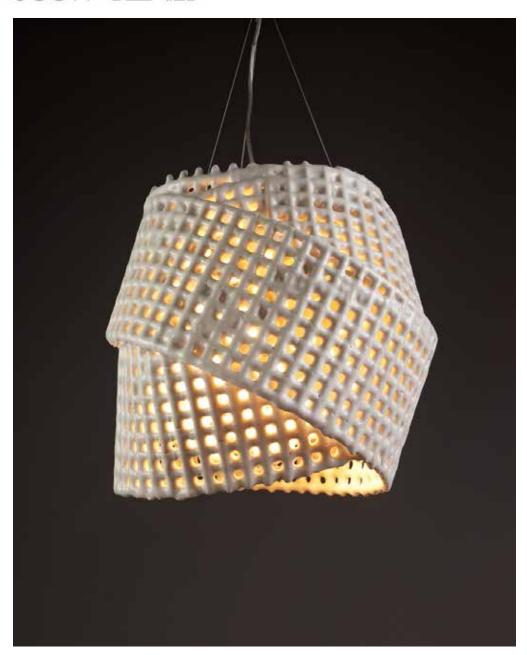

### Mobius

20" x 20"

Warm White Satin

Lead Time: 4-5 Months

Single stem suspension with custom 3-cable hub. (Different from photo).

Lamping: Three (x3) E26 Medium base sockets with G25 Globe LED 8-9W bulbs.

Approximate weight: 65lbs.

For use with HD Jbox and additional blocking if possible.

\*Variations occur naturally, no two pieces are identical.

\*\*Finished dimensions may vary +/- 1"