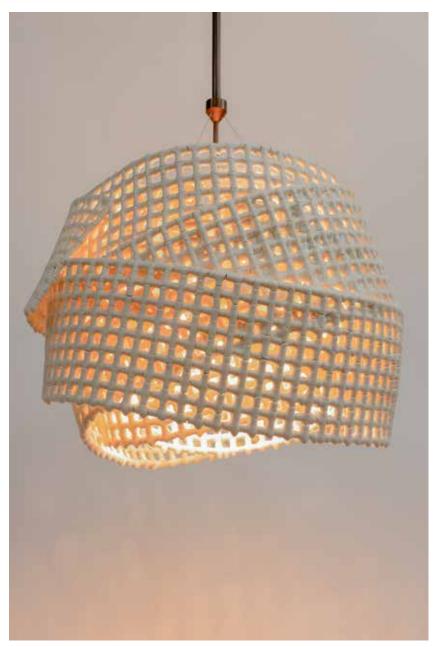

### Mobius

24"Dia x 18"H (IN STOCK)

Warm White Satin

Lead Time: 6-8 Weeks

Single stem suspension with custom 3-cable hub.

Lamping: Five (x5) E26 Medium base sockets with G25 Globe LED 8-9W bulbs.

Approximate weight: 65lbs.

For use with HD Jbox and additional blocking.

\*Variations occur naturally, no two pieces are identical.