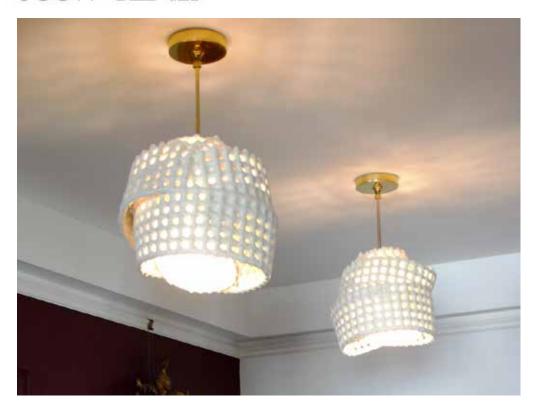

### Mobius

12"dia x 12"h

Warm White Satin

Lead Time: 4-5 Months

Additional finish options available.

Shown with Polished Brass stem and Canopy.

\*Variations occur naturally, no two pieces are identical.

\*Made to Order- Custom Available