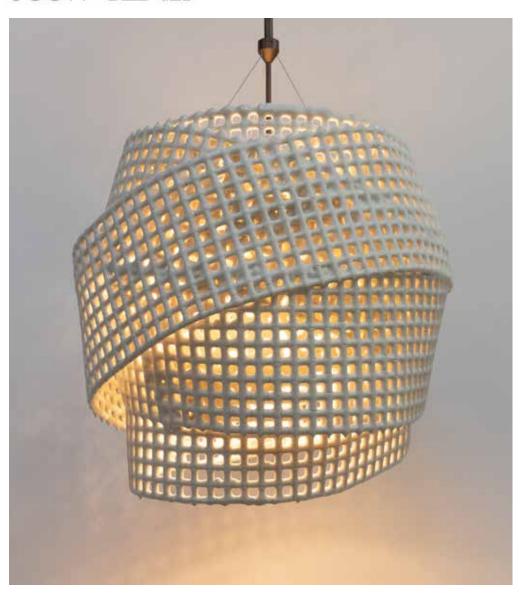

### Mobius

26"dia. x 24"h (IN STOCK)

Warm White Satin

Lead Time: 2-4 Weeks

Single stem suspension with custom 3-cable hub.

Lamping: Five (x5) E26 Medium base sockets with G25 Globe LED 8-9W bulbs.

Approximate weight: 85lbs.

For use with HD Jbox and additional blocking.

\*Variations occur naturally, no two pieces are identical.