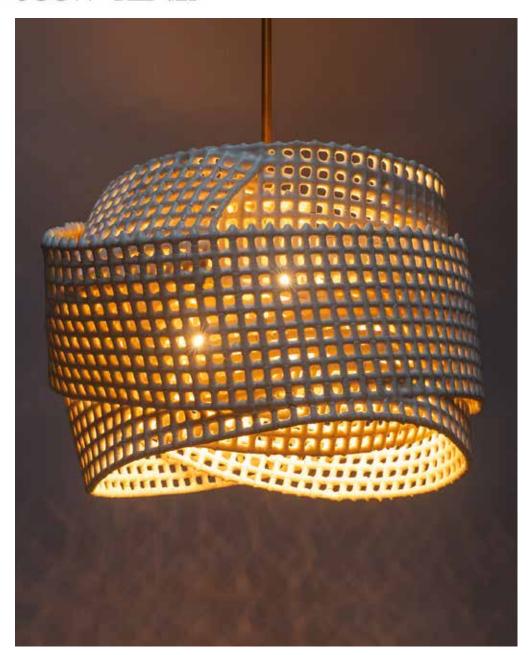

### Mobius

12"dia x 12"h

Warm White Satin

Lead Time: 4-5 Months

Additional finish options available.

Shown with Polished Brass stem and Canopy.

\*Variations occur naturally, no two pieces are identical.

\*Made to Order- Custom Available