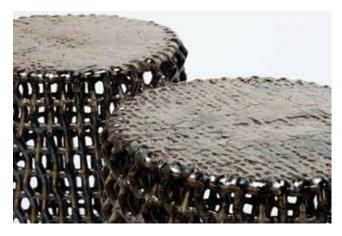

Rhombus Table (In Stock x1pc)

25"dia x 16"h Metallic Copper`

Lead Time: 4-5 Months

Finished Dimensions may vary slightly, +/- 1"

\*Variations occur naturally, no two pieces are identical.

Finish options: Warm White Satin, Metallic Copper, Metallic Black.

New Finish options include colored clay bodies with clear/white over-glaze.