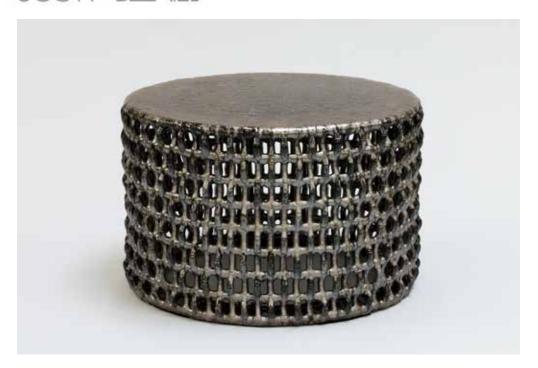

Rhombus Table (In Stock x1pc)

25"dia x 16"h Metallic Copper`

Lead Time: 4-5 Months

Finished Dimensions may vary slightly, +/- 1"

\*Variations occur naturally, no two pieces are identical.

Finish options: Warm White Satin, Metallic Copper, Metallic Black.