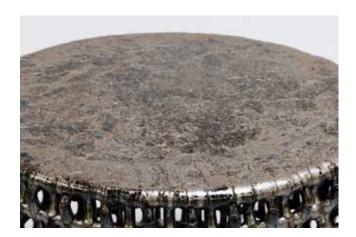

## SCOTTDANIEL

Rhombus Table (In Stock x 2pcs)

14"dia. x 22"h each (sold seperately)

Metallic Copper`

Lead Time: 4-5 Months

Finished Dimensions may vary slightly, +/- 1"

\*Variations occur naturally, no two pieces are identical.

Finish options: Warm White Satin, Metallic Copper, Metallic Black. New Finish options include colored clay bodies with clear/white over-glaze.

Rhombus Table

17"dia. x 23"h each Metallic Copper`

Lead Time: 4-5 Months