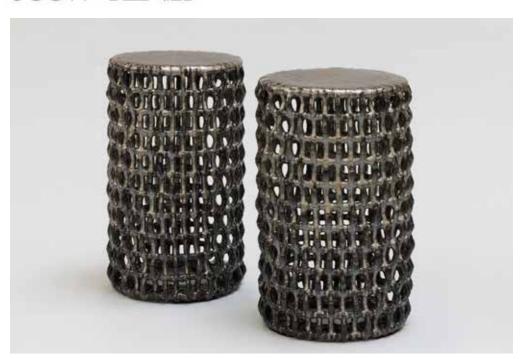

## SCOTTDANIEL

Rhombus Table (In Stock x 2pcs)

14"dia. x 22"h each (sold seperately)

Metallic Copper`

Lead Time: 4-5 Months

Finished Dimensions may vary slightly, +/- 1"

\*Variations occur naturally, no two pieces are identical.

Finish options: Warm White Satin, Metallic Copper, Metallic Black. New Finish options include colored clay bodies with clear/white over-glaze.

Rhombus Table

17"dia. x 23"h each Metallic Copper`

Lead Time: 4-5 Months