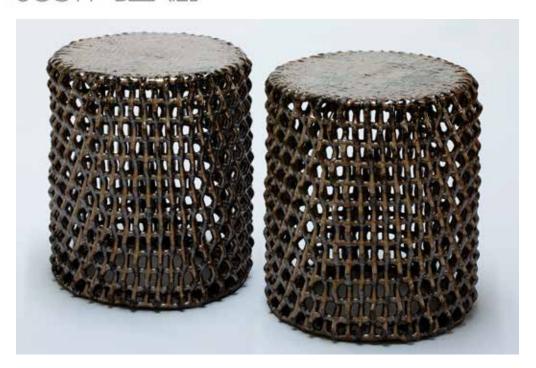

Rhombus Table (In Stock x1pc)

25"dia x 16"h Metallic Copper`

Lead Time: 4-5 Months

Finished Dimensions may vary slightly, +/- 1"

\*Variations occur naturally, no two pieces are identical.

Finish options: Warm White Satin, Metallic Copper, Metallic Black.

New Finish options include colored clay bodies with clear/white over-glaze.